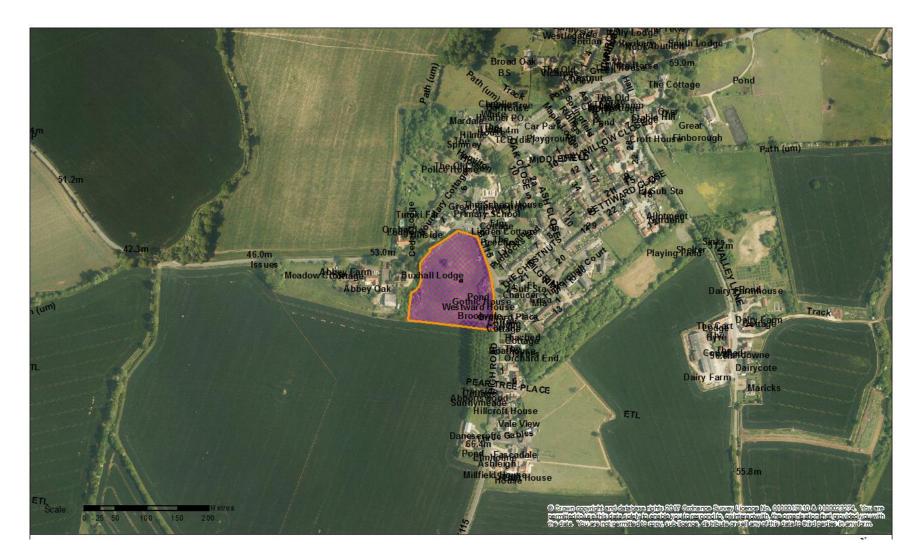

Application No: DC/18/04491

Address: Land Adjacent to Buxhall Lodge Great Finborough





# **Site Location Plan**







## **Aerial Map**





### Aerial Map – wider view





Мар





## Site Layout

### Slide 7

(47m<sup>2</sup>)

(69m<sup>2</sup>) (81m<sup>2</sup>) (112.3m<sup>2</sup>)

(60m<sup>2</sup>) (82.5m<sup>2</sup>)

(60m<sup>2</sup>) (100m<sup>2</sup>) (82.5m<sup>2</sup>) (86m<sup>2</sup>)

(103m²)

(140m²)

(146m²)

(181m<sup>2</sup>)

2

2

28

07.02.20

CHECKED

B REV.

LH

DATE May.18 CRAWN

BDG DESIGN (SOUTH) Ltd 🚥

Tel: 01206 561 Fax: 01206 57

ka.





# **Elevations for Flats Plots 6-9**





### **Ground and First Floor Plans for the Flats**



Working Together

# Plans and Elevations Affordable for Plots 2-3 and 4-5 Slide 10





### **Plans and Elevations Plot 1**



Working Together

### Plans and Elevations for plot 10, 23 and 24





### Plans and Elevations for Plots 11 and 12





## Plans and Elevations for plots 13 and 18





#