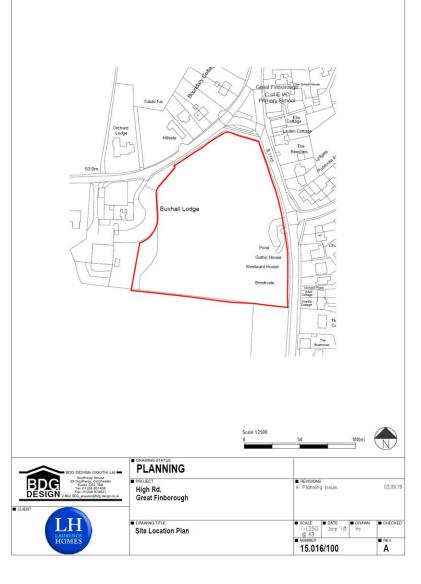

Application No: DC/18/04491

Address: Land Adjacent to Buxhall Lodge Great Finborough





# **Site Location Plan**







## **Aerial Map**





### Aerial Map – wider view





Мар





## Site Layout

### Slide 7

(47m<sup>2</sup>)

(69m<sup>2</sup>) (81m<sup>2</sup>) (112.3m<sup>2</sup>)

(60m<sup>2</sup>) (82.5m<sup>2</sup>)

(60m<sup>2</sup>) (100m<sup>2</sup>) (82.5m<sup>2</sup>) (86m<sup>2</sup>)

(103m²)

(140m²)

(146m²)

(181m<sup>2</sup>)

2

2

28

07.02.20

CHECKED

B REV.

LH

DATE May.18 CRAWN

BDG DESIGN (SOUTH) Ltd 🚥

Tel: 01206 561 Fax: 01206 57

ka.





# **Elevations for Flats Plots 6-9**





### **Ground and First Floor Plans for the Flats**



Working Together

# Plans and Elevations Affordable for Plots 2-3 and 4-5 Slide 10





### **Plans and Elevations Plot 1**



Working Together

### Plans and Elevations for plot 10, 23 and 24





### Plans and Elevations for Plots 11 and