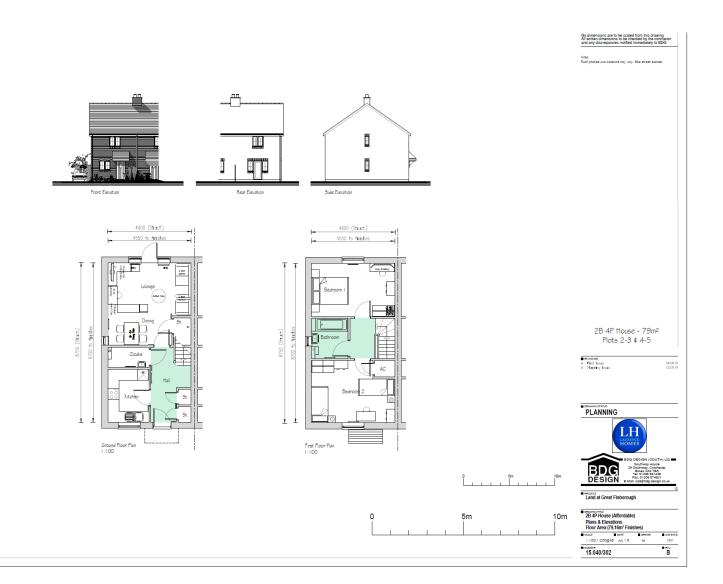

Application No: DC/18/04491

Address: Land Adjacent to Buxhall Lodge Great Finborough





# **Site Location Plan**







## **Aerial Map**





### Aerial Map – wider view





Мар





## Site Layout

### Slide 7

(47m<sup>2</sup>)

(69m<sup>2</sup>) (81m<sup>2</sup>) (112.3m<sup>2</sup>)

(60m<sup>2</sup>) (82.5m<sup>2</sup>)

(60m<sup>2</sup>) (100m<sup>2</sup>) (82.5m<sup>2</sup>) (86m<sup>2</sup>)

(103m²)

(140m²)

(146m²)

(181m<sup>2</sup>)

2

2

28

07.02.20

CHECKED

B REV.

LH

DATE May.18 CRAWN

BDG DESIGN (SOUTH) Ltd 🚥

Tel: 01206 561 Fax: 01206 57

ka.





# **Elevations for Flats Plots 6-9**





### **Ground and First Floor Plans for the Flats**



Working Together

# Plans and Elevations Affordable for Plots 2-3 and 4-5 Slide 10





### **Plans and Elevations Plot 1**



Working Together

### Plans and Elevations for plot 10, 23 and 24





### Plans and Elevations for Plots 11 and 12





## Plans and Elevations for plots 13 and 18





### Plans and Elevations Plots 14, 15 and 20



**Plans and Elevations Plot 16** 

Suffolk

DIS

Working Together



### **Plans and Elevations Plots 17 and 19**

Suffolk TRICT

DIS





## **Plans and Elevations Plots 21 and 28**





### **Plans and Elevations Plots 22 and 26**





### Plans and Elevations Plots 25 and 27





### **Street Elevations**



**Material Plan** 

Suffolk

DISTRICT



Working Together

#### Hard and Soft Landscaping Plan