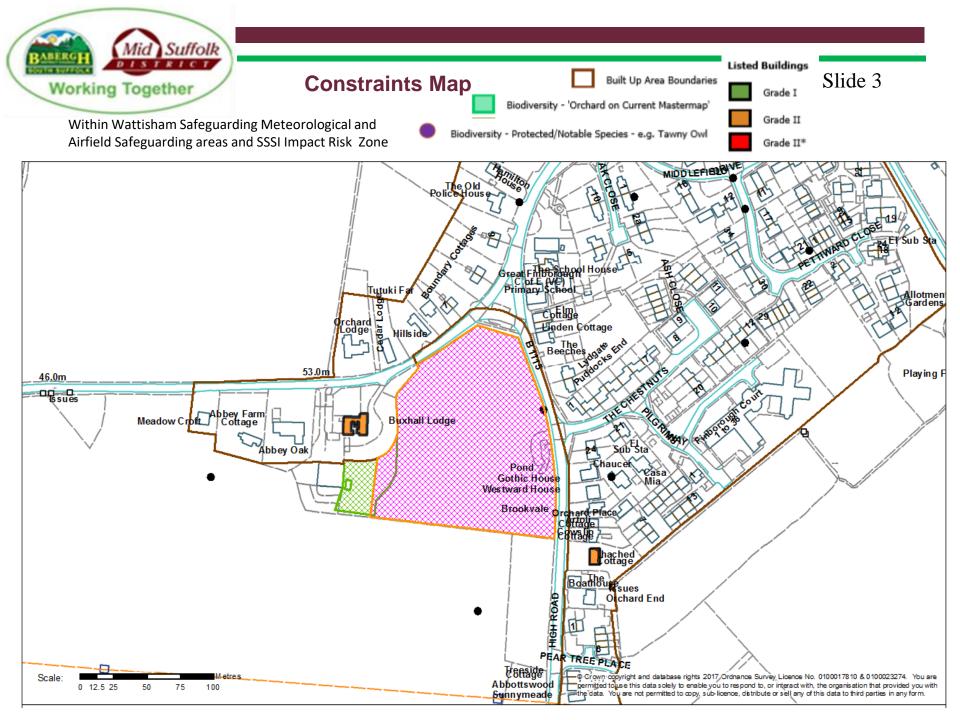

Application No: DC/18/04491

Address: Land Adjacent to Buxhall Lodge Great Finborough