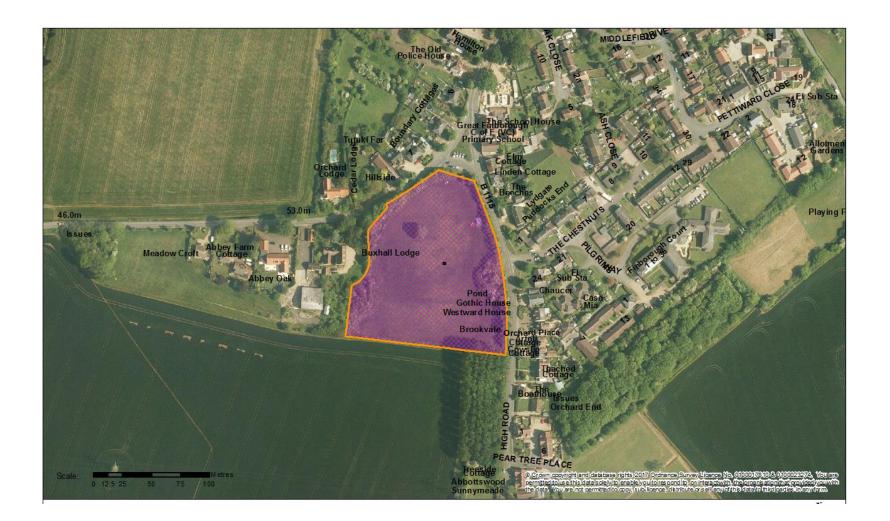

Application No: DC/18/04491

Address: Land Adjacent to Buxhall Lodge Great Finborough





# **Site Location Plan**







## **Aerial Map**





### Aerial Map – wider view





Мар





## Site Layout

### Slide 7

(47m<sup>2</sup>)

(69m<sup>2</sup>) (81m<sup>2</sup>) (112.3m<sup>2</sup>)

(60m<sup>2</sup>) (82.5m<sup>2</sup>)

(60m<sup>2</sup>) (100m<sup>2</sup>) (82.5m<sup>2</sup>) (86m<sup>2</sup>)

(103m²)

(140m²)

(146m²)

(181m<sup>2</sup>)

2

2

28

07.02.20

CHECKED

B REV.

LH

DATE May.18 CRAWN

BDG DESIGN (SOUTH) Ltd 🚥

Tel: 01206 561 Fax: 01206 57

ka.





# **Elevations for Flats Plots 6-9**





### **Ground and First Floor Plans for the Flats**



Working Together

# Plans and Elevations Affordable for Plots 2-3 and 4-5 Slide 10





### **Plans and Elevations Plot 1**



Working Together

### Plans and Elevations for plot 10, 23 and 24





### Plans and Elevations for Plots 11 and 12





## Plans and Elev