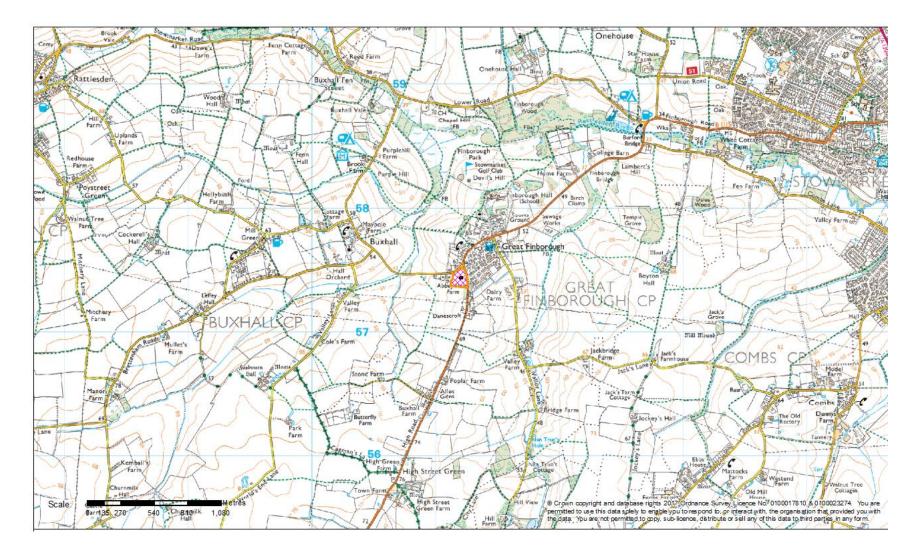

Application No: DC/18/04491

Address: Land Adjacent to Buxhall Lodge Great Finborough





# **Site Location Plan**







## **Aerial Map**





### Aerial Map – wider view





Мар





## Site Layout

### Slide 7

(47m<sup>2</sup>)

(69m<sup>2</sup>) (81m<sup>2</sup>) (112.3m<sup>2</sup>)

(60m<sup>2</sup>) (82.5m<sup>2</sup>)

(60m<sup>2</sup>) (100m<sup>2</sup>) (82.5m<sup>2</sup>) (86m<sup>2</sup>)

(103m²)

(140m²)

(146m²)

(181m<sup>2</sup>)

2

2

28

07.02.20

CHECKED

B REV.

LH

DATE May.18 CRAWN

BDG DESIGN (SOUTH) Ltd 🚥

Tel: 01206 561 Fax: 01206 57

ka.





# **Elevations for Flats Plots 6-9**





### **Ground and First Floor Plans for the Flats**



Working Together

# Plans and Elevations Affordable for Plots 2-3 and 4-5 Slide 10





### **Plans and Elevations Plot 1**



Working Together

### Plans and Elevations for plot 10, 23 and 24





### Plans and Elevations for Plots 11 and 12





## Plans and Elevations for plots 13 and 18





### Plans