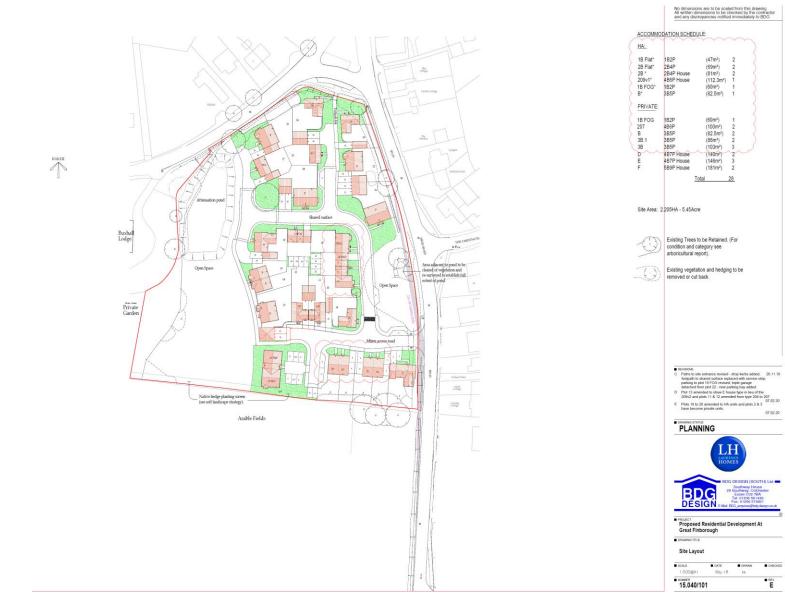

## Site Layout

### Slide 7

(47m<sup>2</sup>)

(69m<sup>2</sup>) (81m<sup>2</sup>) (112.3m<sup>2</sup>)

(60m<sup>2</sup>) (82.5m<sup>2</sup>)

(60m<sup>2</sup>) (100m<sup>2</sup>) (82.5m<sup>2</sup>) (86m<sup>2</sup>)

(103m²)

(140m²)

(146m²)

(181m<sup>2</sup>)

2

2

28

07.02.20

CHECKED

B REV.

LH

DATE May.18 CRAWN

BDG DESIGN (SOUTH) Ltd 🚥

Tel: 01206 561 Fax: 01206 57

ka.