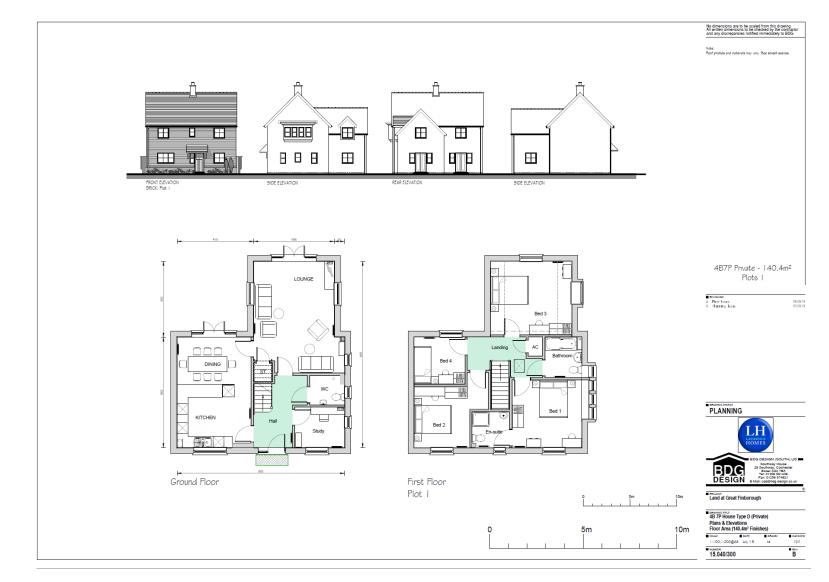

plication No: DC/18/04491

Address: Land Adjacent to Buxhall Lodge Great Finborough





# **Site Location Plan**







## **Aerial Map**





### Aerial Map – wider view





Мар





## Site Layout

### Slide 7

(47m<sup>2</sup>)

(69m<sup>2</sup>) (81m<sup>2</sup>) (112.3m<sup>2</sup>)

(60m<sup>2</sup>) (82.5m<sup>2</sup>)

(60m<sup>2</sup>) (100m<sup>2</sup>) (82.5m<sup>2</sup>) (86m<sup>2</sup>)

(103m²)

(140m²)

(146m²)

(181m<sup>2</sup>)

2

2

28

07.02.20

CHECKED

B REV.

LH

DATE May.18 CRAWN

BDG DESIGN (SOUTH) Ltd 🚥

Tel: 01206 561 Fax: 01206 57

ka.





# **Elevations for Flats Plots 6-9**





### **Ground and First Floor Plans for the Flats**



Working Together

# Plans and Elevations Affordable for Plots 2-3 and 4-5 Slide 10





### **Plans and Elevations Plot 1**



Working Together

### Plans and Elevations for plot 10, 23 and 24





### Plans and Elevations for Plots 11 and 12





## Plans and Elevations for plots 13 and 18





### Plans and Elevations Plots 14, 15 and 20



**Plans and Elevations Plot 16** 

Suffolk

DIS

Working Together



### **Plans and Elevations Plots 17 and 19**

Suffolk TRICT

DIS





## **Plans and Elevations Plots 21 and 28**





### **Plans and Elevations Plots 22 and 26**





### Plans and Elevations Plots 25 and 27





### **Street Elevations**



**Material Plan** 

Suffolk

DISTRICT



Working Together

#### Hard and Soft Landscaping Plan