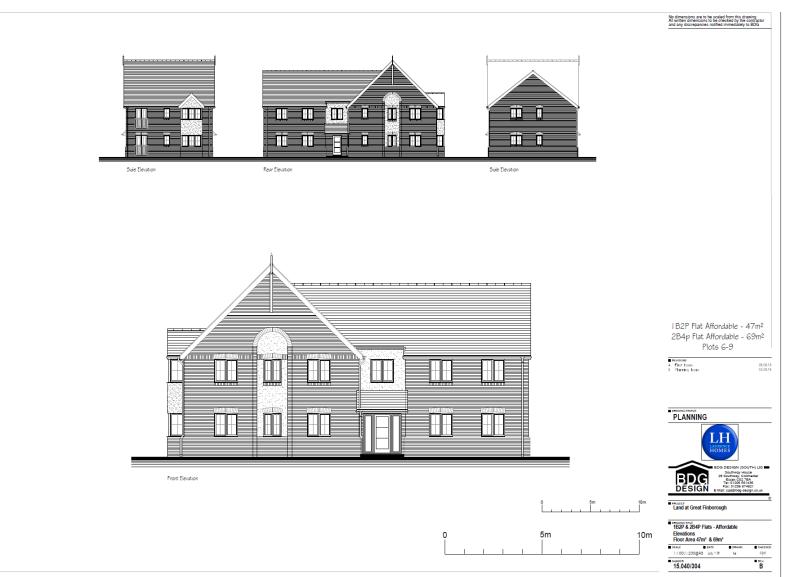

Application No: DC/18/04491

Address: Land Adjacent to Buxhall Lodge Great Finborough





# **Site Location Plan**







## **Aerial Map**





### Aerial Map – wider view





Мар





## Site Layout

### Slide 7

(47m<sup>2</sup>)

(69m<sup>2</sup>) (81m<sup>2</sup>) (112.3m<sup>2</sup>)

(60m<sup>2</sup>) (82.5m<sup>2</sup>)

(60m<sup>2</sup>) (100m<sup>2</sup>) (82.5m<sup>2</sup>) (86m<sup>2</sup>)

(103m²)

(140m²)

(146m²)

(181m<sup>2</sup>)

2

2

28

07.02.20

CHECKED

B REV.

LH

DATE May.18 CRAWN

BDG DESIGN (SOUTH) Ltd 🚥

Tel: 01206 561 Fax: 01206 57

ka.





# **Elevations for Flats Plots 6-9**





### **Ground and First Floor Plans for the Flats**



Working Together

# Plans and Elevations Affordable for Plots 2-3 and 4-5 Slide 10





### **Plans and Elevations Plot 1**



Working Together

### Plans and Elevations for plot 10, 23 and 24





### Plans and Elevations for Plots 11 and 12





## Plans and Elevations for plots 13 and 18





### Plans and Elevations Plots 14, 15 and 20



**Plans and Elevations Plot 16** 

Suffolk

DIS

Working Together



### **Plans and Elevations Plots 17 and 19**

Suffolk TRICT

DIS





## **Plans and Elevations Plots 21 and 28**





### **Plans and Elevations Plots 22 and 26**





### Plans and Elevations Plots 25 and 27





### **Street Elevations**



**Material Plan** 

Suffolk

DISTRICT



Working Together

#### Hard and Soft Landsc